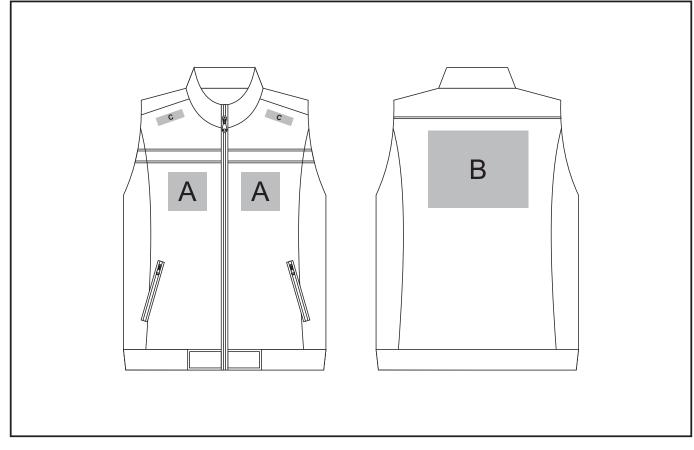

### Need to know:

- Includes 1-Position Digital Transfer (setup fee applies)
- Please note Pos C will be branded +/- 20mm from the top seam
- Please note position will differ between gender
- **DTC/EMB** inclusive Parameters: Left/Right Chest or Back = 100mm x 100mm
- NB: Inclusive Branding is NOT applicable to Items marked as Reduced to Clear.

#### **Position A**

- 1. Embroidery (EMB) 9 colours Size: 100mm wide x 100mm high
- 2. Digital Transfer (DTC) Full colour Size: 100mm wide x 100mm high

#### **Position C**

1. Digital Transfer (DTC) - Full Colour Size: 70mm wide x 20mm high

#### **Position B**

- 1. Embroidery (EMB) 9 colours Size: 200mm wide x 200mm high
- 1. Digital Transfer (DTC) Full colour Size: 210mm wide x 148mm high